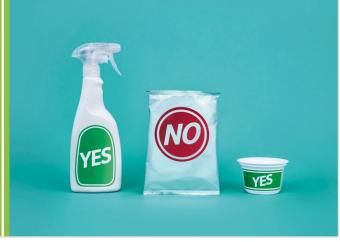

#### 6 sheet advertising

The London Recycles 'One Bin is Rubbish' toolkit is designed to work alongside the following plastics communications toolkit. 2018 and 2019 saw a huge shift in public awareness of environmental issues, specifically the impact plastic has when it enters natural habitats. To ride the wave of public consciousness and tap into a desire to act, London Recycles created a suite of assets focused on plastic items which can be used for a standalone campaign or to complement wider 'One Bin is Rubbish' activity.