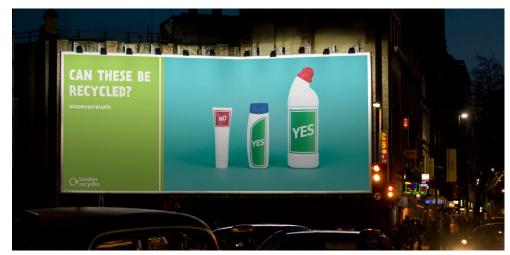

#### 6 sheet advertising

The London Recycles 'One Bin is Rubbish' toolkit is designed to work alongside the following plastics communications toolkit. 2018 and 2019 saw a huge shift in public awareness of environmental issues, specifically the impact plastic has when it enters natural habitats. To ride the wave of public consciousness and tap into a desire to act, London Recycles created a suite of assets focused on plastic items which can be used for a standalone campaign or to complement wider 'One Bin is Rubbish' activity.

#### 48 sheet advertising