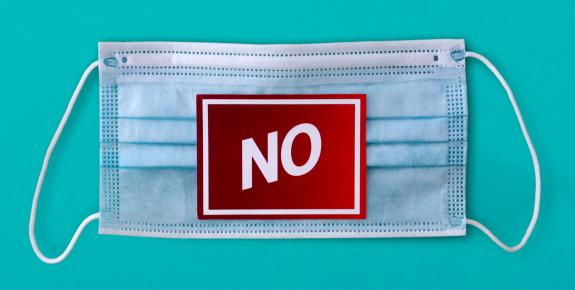

www.councilwebsite.com/recyclingpage

271852\_Recycle for London\_press\_

Artworker Date Proof 30.04.19 3 29.04.19 2

24.04.19 1

Description: Press Size: 225x297mm

Traffic: Matt Hopkins

**Quality Control** 

Head of Design Proofreader