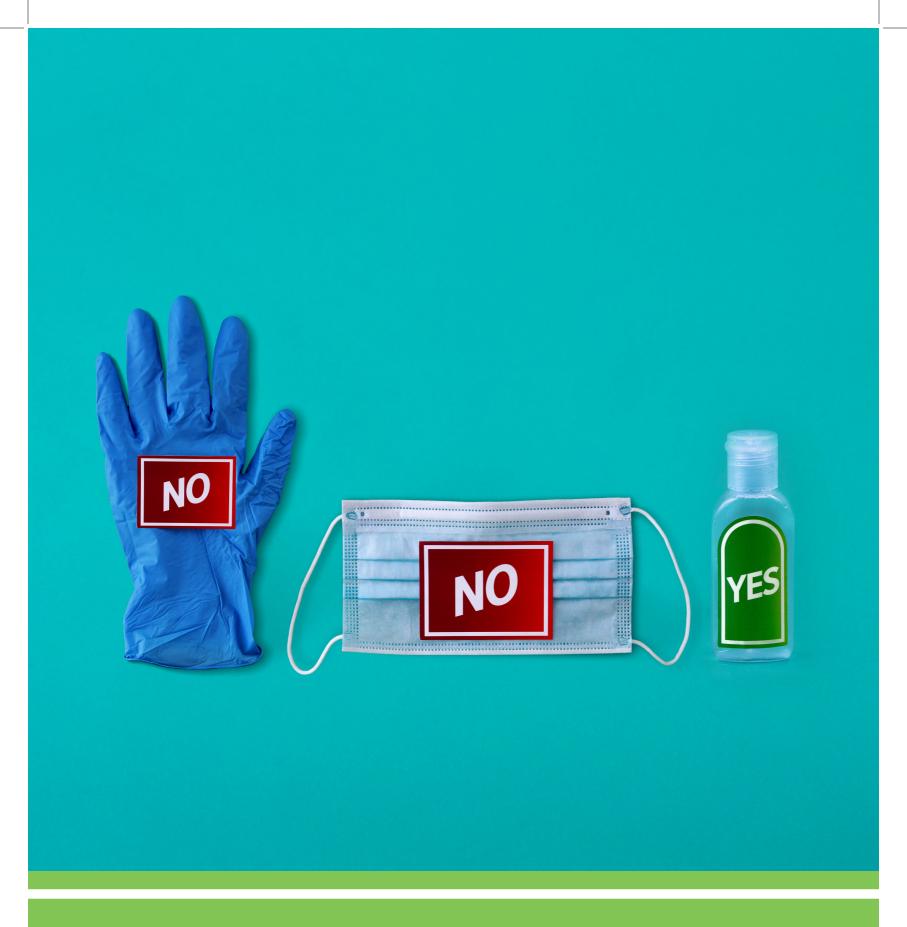

#### **Quality Control**

Head of Design

Proofreader

No Quality Control

REPRO: Please check A/W files for correct trapping. This is your responsibility.

#knowyourplastic

www.councilwebsite.com/recyclingpage