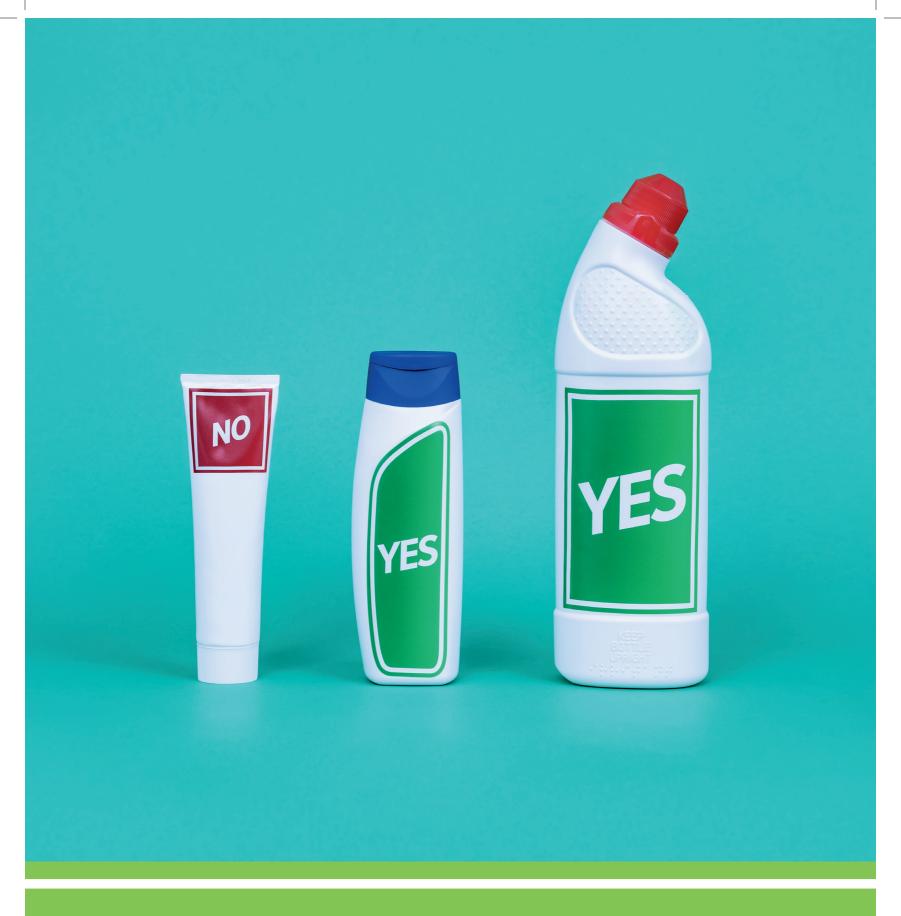

#knowyourplastic

www.councilwebsite.com/recyclingpage

REPRO: Please check A/W files for correct trapping. This is your responsibility.

#knowyourplastic

www.councilwebsite.com/recyclingpage

| HOGA | ARTH |
|------|------|