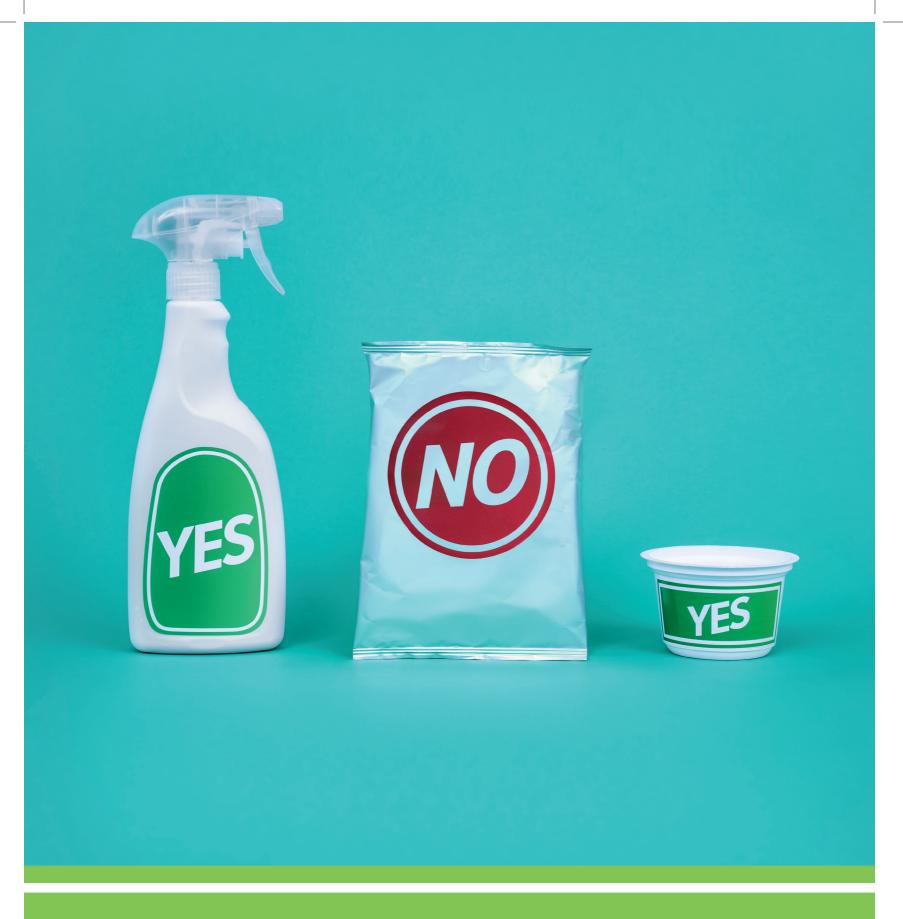

#knowyourplastic

www.councilwebsite.com/recyclingpage

REPRO: Please check A/W files for correct trapping. This is your responsibility.

#knowyourplastic

www.councilwebsite.com/recyclingpage

| HOGA | ARTH |
|------|------|