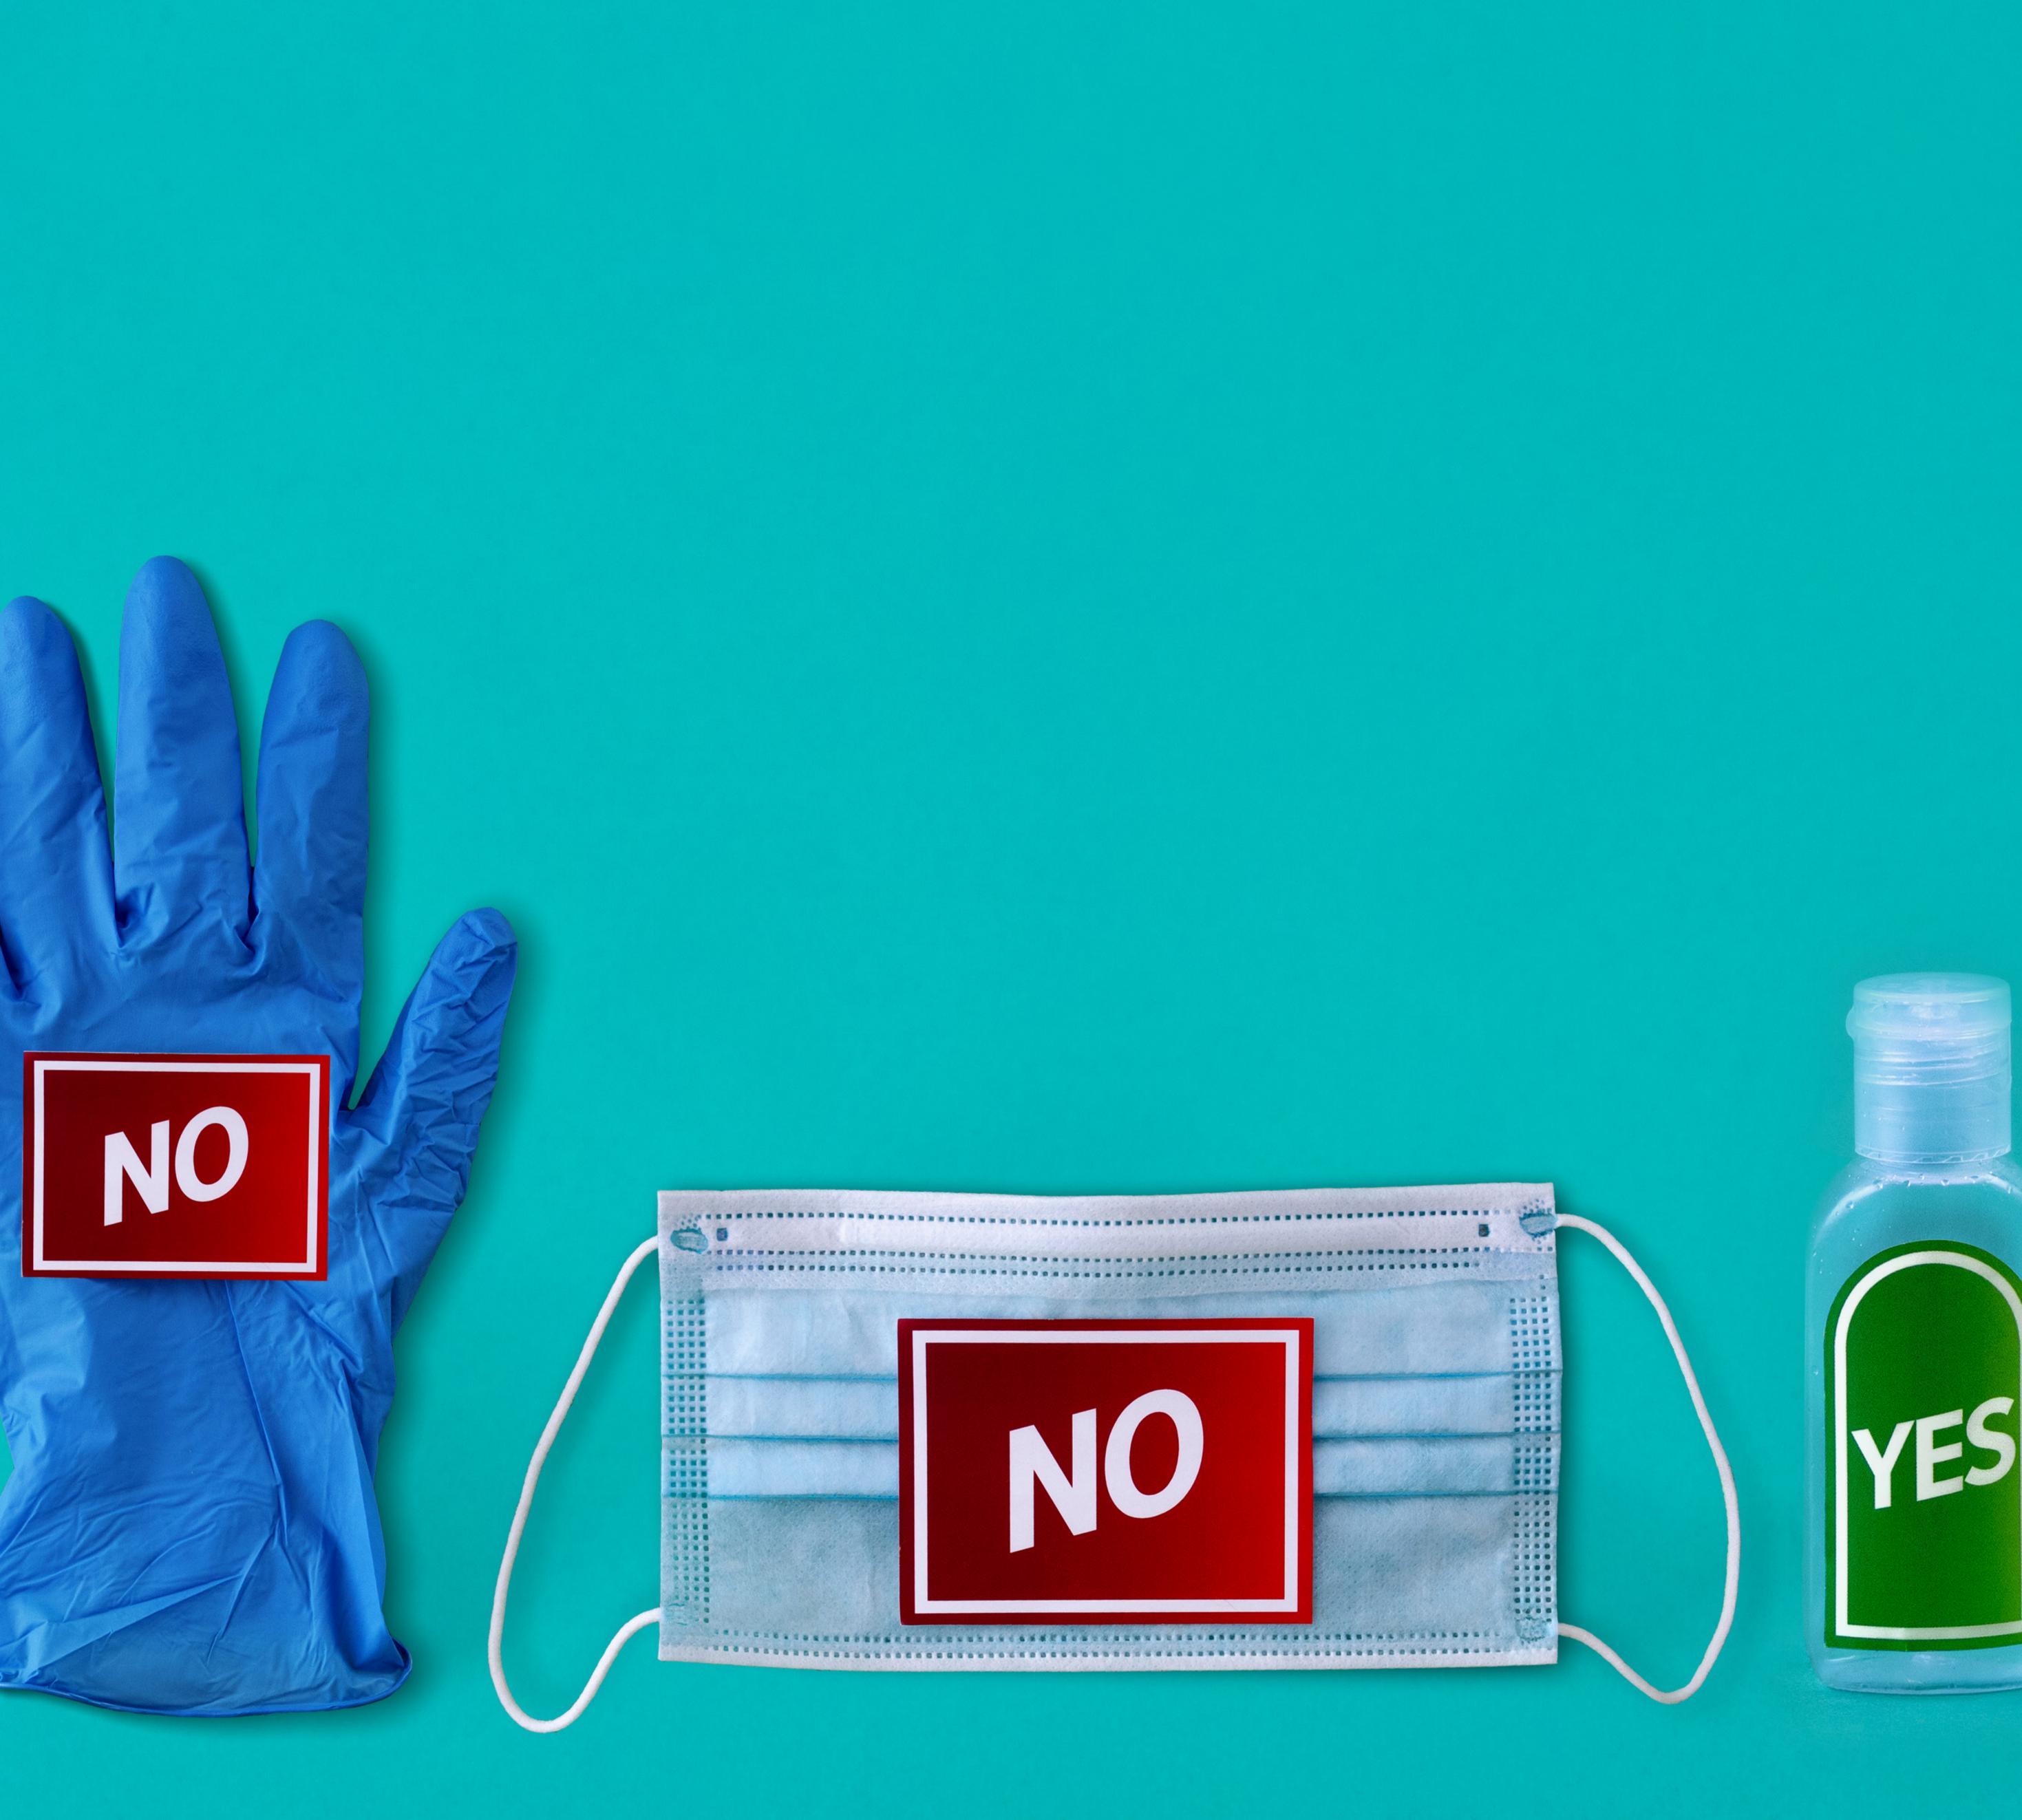

## CAN THESE BE

### HKNOWYOUrplastic

www.councilwebsite.com/recyclingpage

|      | = = |
|------|-----|
| HOG/ |     |

271852\_Recycle for London\_Vehicle Side\_1150 X 1720mm (landscape) Client: Recycle for London **Description: Vehicle Sides** Size: 1150mm X 1720mm (landscape) 1852-RFL\_058\_FRONT\_FOCUS\_Extended\_V4\_HR.tif Traffic: Matt Hopkins

## CANTHESE BE

### HKNOWYOUPplastic

www.councilwebsite.com/recyclingpage

|      | = = |
|------|-----|
| HOG/ |     |

271852\_Recycle for London\_Vehicle Side\_1150 X 1720mm (landscape) Client: Recycle for London **Description: Vehicle Sides** Size: 1150mm X 1720mm (landscape) 1852-RFL\_058\_FRONT\_FOCUS\_Extended\_V4\_HR.tif Traffic: Matt Hopkins

# CAN THESE BE

### HKNOWYOUPplastic

www.councilwebsite.com/recyclingpage