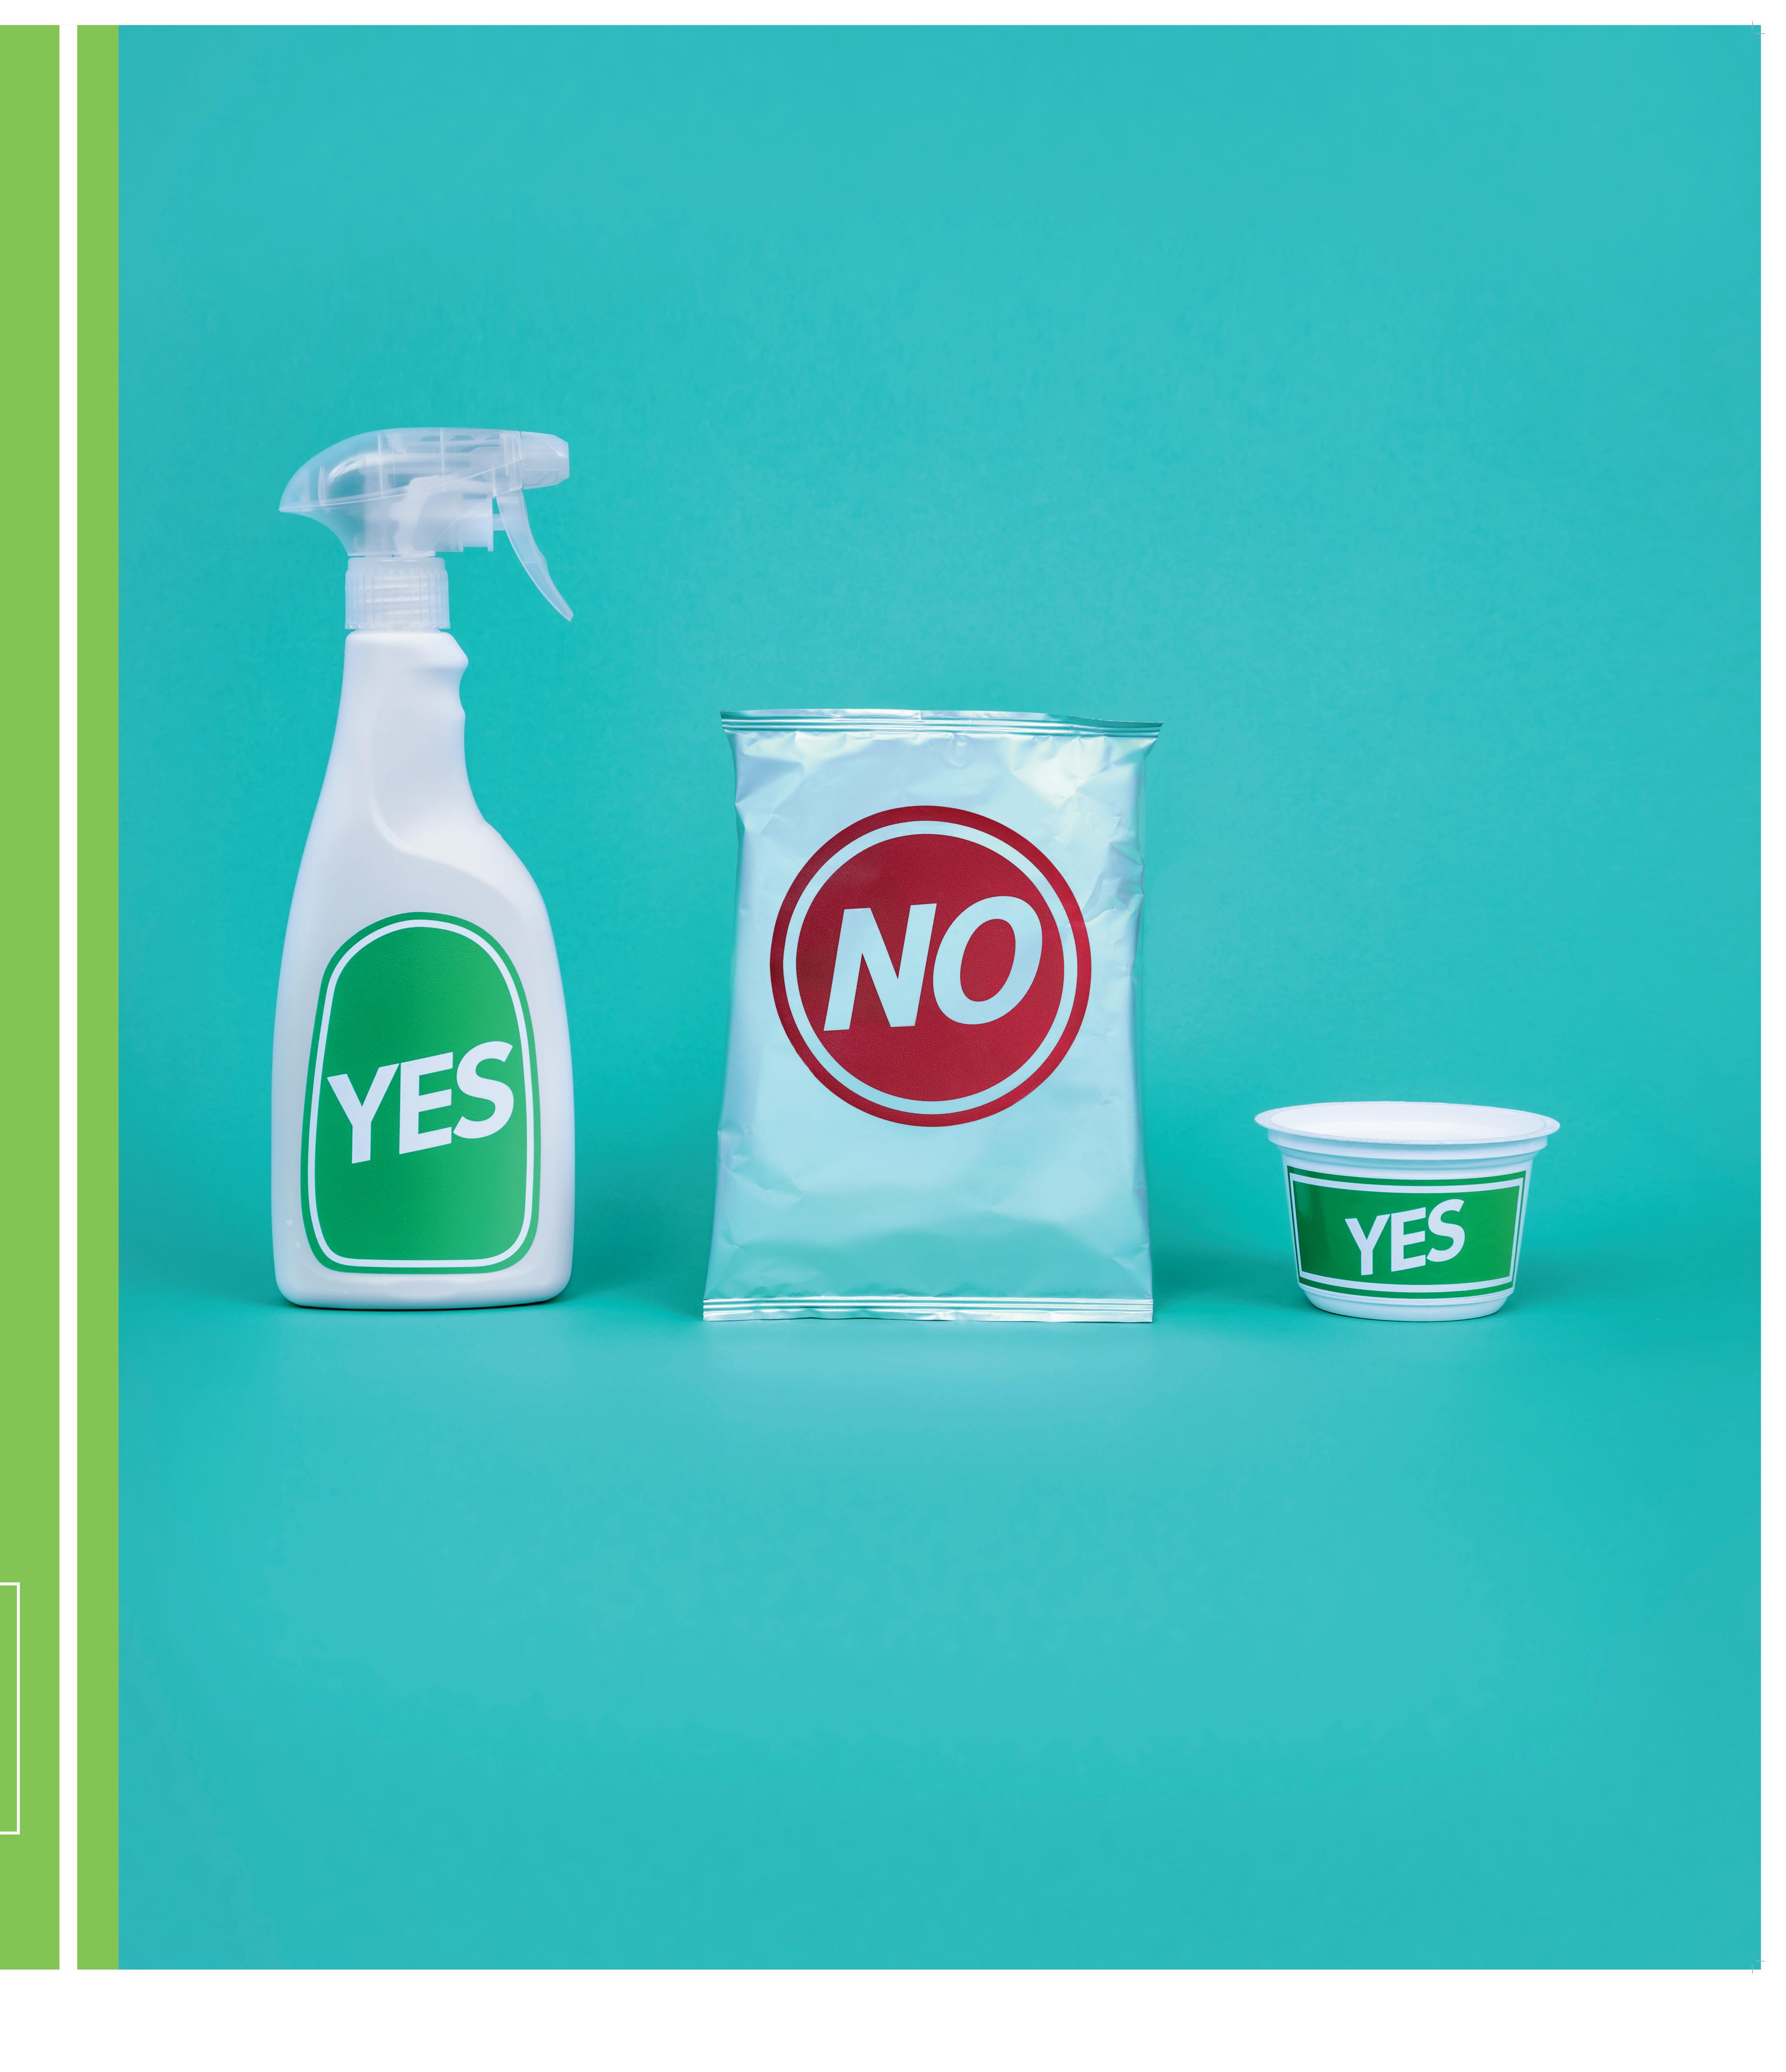

## CAN THESE BE

### HKNOWYOUrplastic

www.councilwebsite.com/recyclingpage

|      | = = |
|------|-----|
| HOG/ |     |

271852\_Recycle for London\_Vehicle Side\_1150 X 1720mm (landscape) Client: Recycle for London **Description: Vehicle Sides** Size: 1150mm X 1720mm (landscape) 1852-RFL\_058\_FRONT\_FOCUS\_Extended\_V4\_HR.tif Traffic: Matt Hopkins