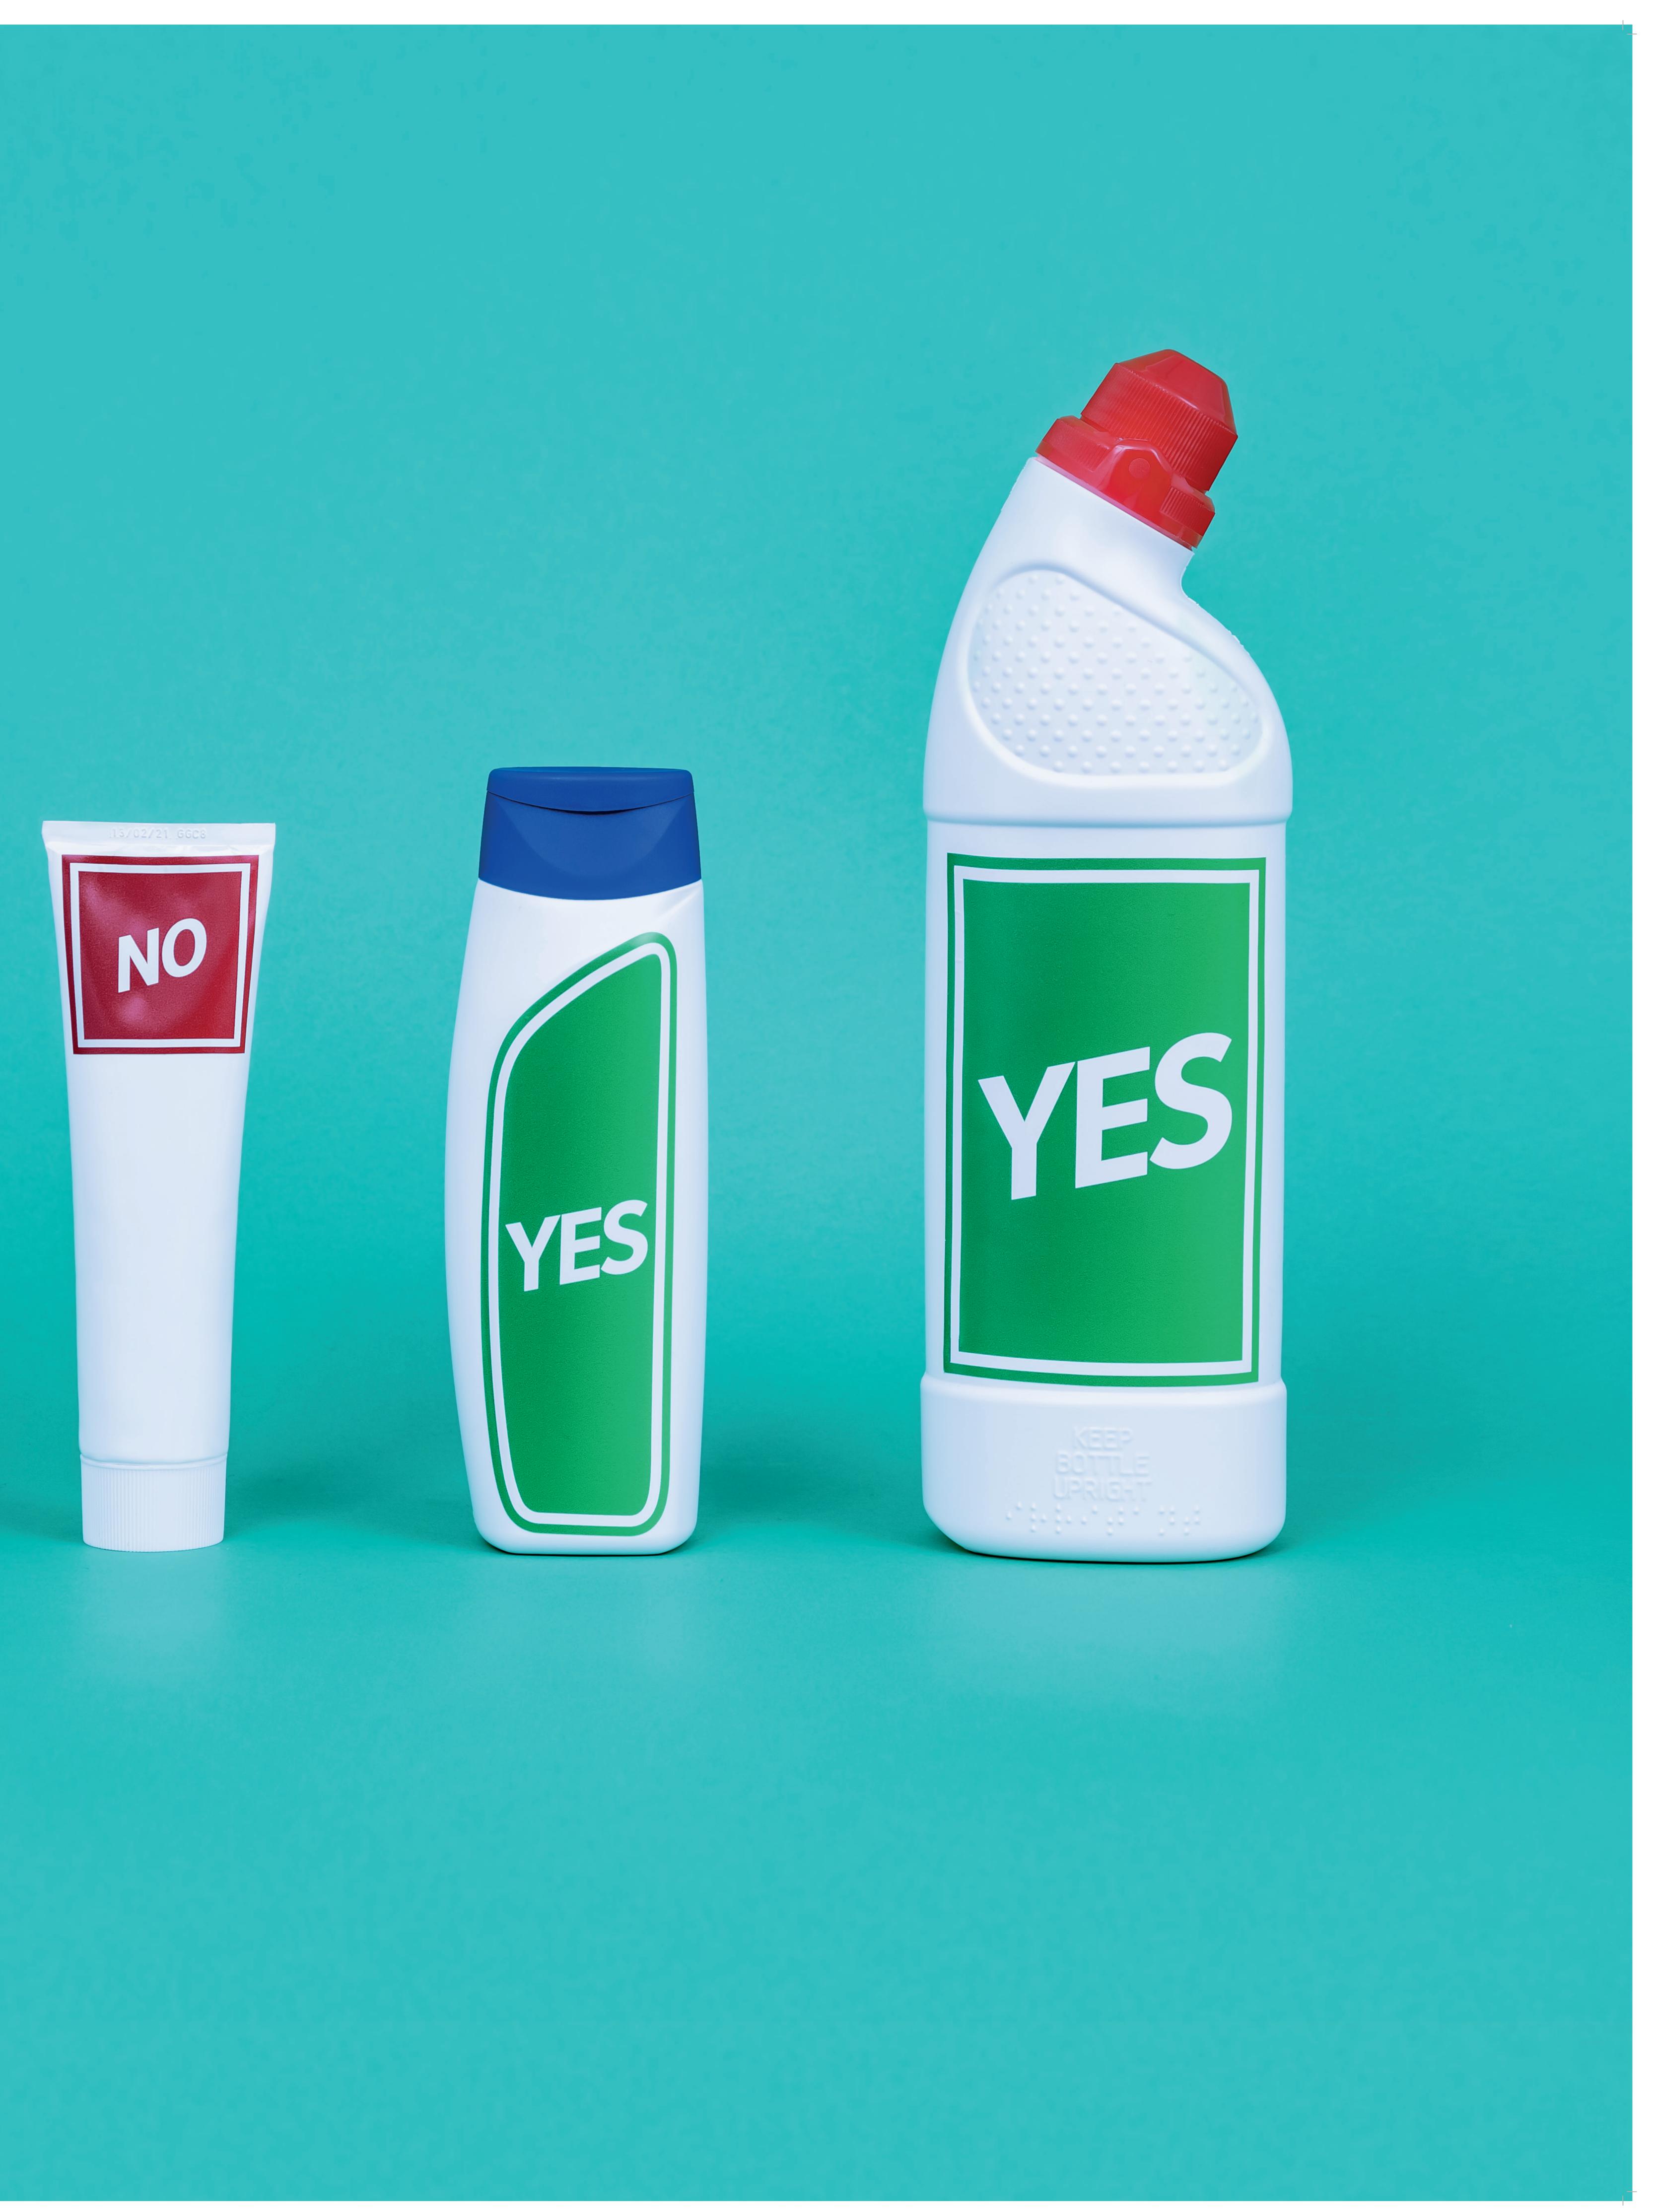

## CAN THESE BE

### HKNOWYOUrplastic

www.councilwebsite.com/recyclingpage

|      | = = |
|------|-----|
| HOG/ |     |

271852\_Recycle for London\_Vehicle Side\_1150 X 1720mm (landscape) Client: Recycle for London **Description: Vehicle Sides** Size: 1150mm X 1720mm (landscape) 1852-RFL\_058\_FRONT\_FOCUS\_Extended\_V4\_HR.tif Traffic: Matt Hopkins

## CANTHESE BE

### HKNOWYOUPplastic

www.councilwebsite.com/recyclingpage

|      | = = |
|------|-----|
| HOG/ |     |

271852\_Recycle for London\_Vehicle Side\_1150 X 1720mm (landscape) Client: Recycle for London **Description: Vehicle Sides** Size: 1150mm X 1720mm (landscape) 1852-RFL\_058\_FRONT\_FOCUS\_Extended\_V4\_HR.tif Traffic: Matt Hopkins

# CAN THESE BE

### HKNOWYOUPplastic

www.councilwebsite.com/recyclingpage