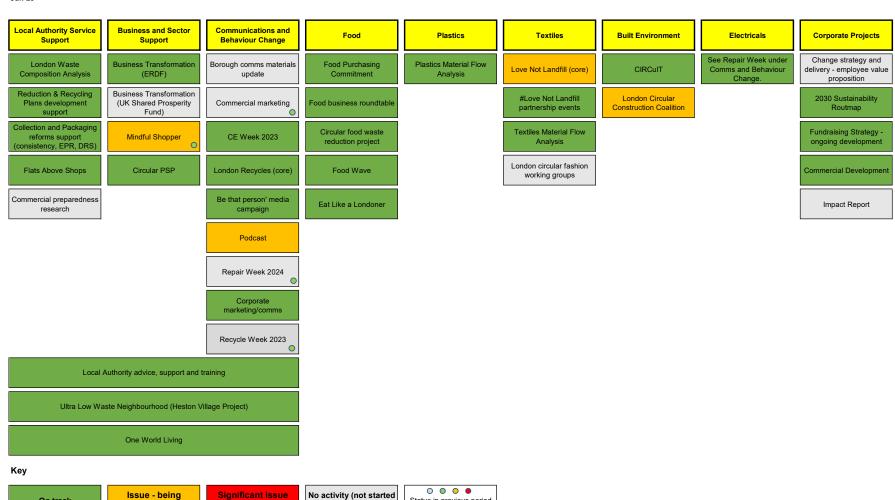

#### ReLondon - Project dashboard (2023/24)

Jun-23

On track

managed

preventing delivery

or completed)

Status in previous period